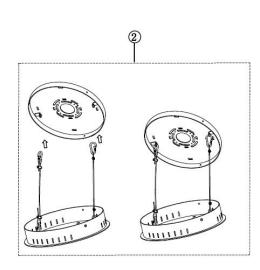

## 12231 INSTALLATION INSTRUCTIONS FOR: Cirkel Small 27.5 Inches Architectural LED Suspended Pendant