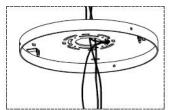

## Installation

- A. Outlet Box screw x 2
- B. Black wire(L) from junction box
- C. White wire(N) from junction box
- D. Green wire/Bare copper(G) from junction box
- E. Black wire (L) from fixture
- F. White wire (N) from fixture]
- G. Green wire/Bare copper from fixture
- H. Wire connector x 3

**Note:** Press the wire restraint to adjust the desired length of cable.