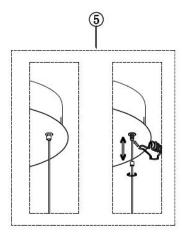

the green ground screw on the crossbar.

## **Estimated Assembly Time: 20 minutes**

Tools Required For Assembly (not included): Flathead screwdriver, Phillips screwdriver, Pliers, Electrical tape and Wire cutters. Helpful Tools (not included): Wire strippers, Ladder









RISK OF FIRE AND ELECTRICAL SHOCK. FIXTURE MUST BE INSTALLED BY A QUALIFIED ELECTRICIAN ONLY IN ACCORDANCE WITH NATIONAL, LOCAL BUILDING AND ELECTRICAL CODES. DISCONNECT POWER AT ELECTRICAL PANEL BEFORE SERVICING.

## Installation

- A. Outlet Box screw x 2
- B. Black wire(L) from junction box
- C. White wire(N) from junction box
- D. Green wire/Bare copper(G) from junction box
- E. Black wire (L) from fixture
- F. White wire (N) from fixture]
- G. Green wire/Bare copper from fixture
- H. Wire connector x 3











**Note:** Press the wire restraint to adjust the desired length of cable.