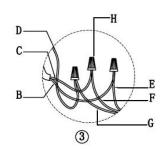

## Installation

- A. Outlet Box screw x 2
- B. Black wire(L) from junction box
- C. White wire(N) from junction box
- D. Green wire/Bare copper(G) from junction box
- E. Black wire (L) from fixture
- F. White wire (N) from fixture]
- G. Green wire/Bare copper from fixture
- H. Wire connector x 3