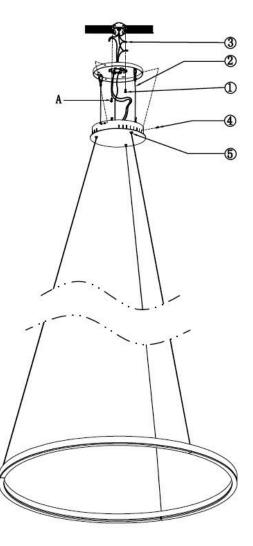

## Installation

- A. Outlet Box screw x 2
- B. Black wire(L) from junction box
- C. White wire(N) from junction box
- D. Green wire/Bare copper(G) from junction box
- E. Black wire (L) from fixture
- F. White wire (N) from fixture]
- G. Green wire/Bare copper from fixture
- H. Wire connector x 3

**Note:** Press the wire restraint to adjust the desired length of cable.